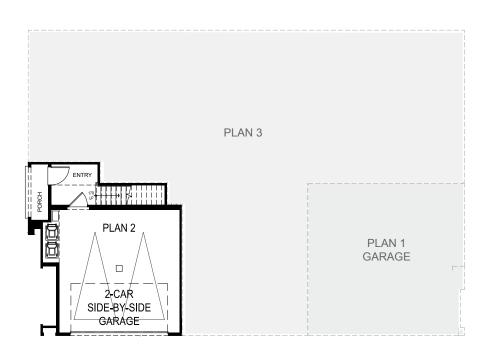

## **PLAN 3, The Bungalow**

3 Bed + Bonus Room 2.5 Bath 1,804 sq ft 2-car Side-by-side Garage

FIRST FLOOR