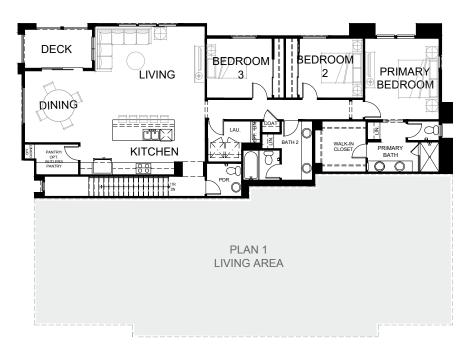

## PLAN 1A/1B, The Carriage House

3 Bed 2 Bath

1,650 sq ft

2-car Side-by-side Garage

FIRST FLOOR SECOND FLOOR

Village Walk by Olson Homes | 15716 Tetley Street, Hacienda Heights, CA 91745 | (562) 370-9513 | village@theolsonco.com | VillageWalkHome.com