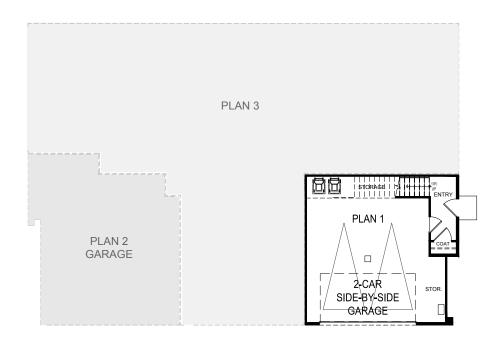

## PLAN 1A/1B, The Carriage House

3 Bed 2 Bath

1,650 sq ft

2-car Side-by-side Garage

FIRST FLOOR SECOND FLOOR

Village Walk by Olson Homes | 15716 Tetley Street, Hacienda Heights, CA 91745 | (562) 370-9513 | village@theolsonco.com | VillageWalkHome.com