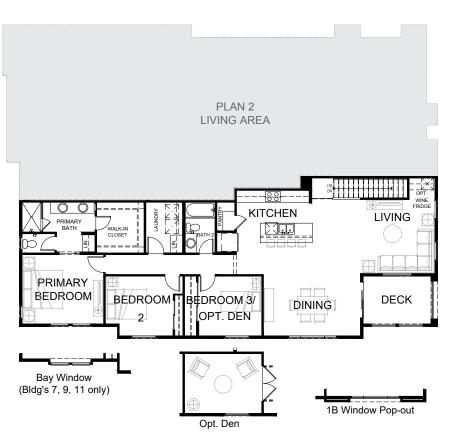

## **PLAN 2A, The Cottage**

3 Bed
2.5 Bath
1,795 sq ft
2-car Side-by-side Garage

FIRST FLOOR SECOND FLOOR

Village Walk by Olson Homes | 15716 Tetley Street, Hacienda Heights, CA 91745 | (562) 370-9513 | village@theolsonco.com | VillageWalkHome.com

## **PLAN 2B, The Cottage**

3 Bath
2.5 Bath
1,795 sq ft
2-car Side-by-side Garage

FIRST FLOOR SECOND FLOOR

Village Walk by Olson Homes | 15716 Tetley Street, Hacienda Heights, CA 91745 | (562) 370-9513 | village@theolsonco.com | VillageWalkHome.com