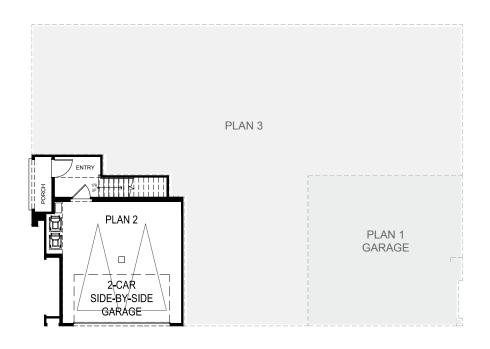

## **PLAN 2A, The Cottage**

3 Bed
2.5 Bath
1,795 sq ft
2-car Side-by-side Garage

FIRST FLOOR SECOND FLOOR

Village Walk by Olson Homes | 15716 Tetley Street, Hacienda Heights, CA 91745 | (562) 370-9513 | village@theolsonco.com | VillageWalkHome.com

## **PLAN 2B, The Cottage**

3 Bath
2.5 Bath
1,795 sq ft
2-car Side-by-side Garage

FIRST FLOOR SECOND FLOOR

Village Walk by Olson Homes | 15716 Tetley Street, Hacienda Heights, CA 91745 | (562) 370-9513 | village@theolsonco.com | VillageWalkHome.com