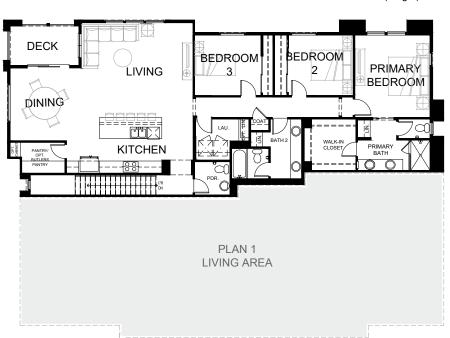

## PLAN 1A/1B, The Carriage House

3 Bed 2 Bath

1,650 sq ft

2-car Side-by-side Garage

FIRST FLOOR SECOND FLOOR

Village Walk by Olson Homes | 15716 Tetley Street, Hacienda Heights, CA 91745 | (562) 370-9513 | village@theolsonco.com | VillageWalkHome.com