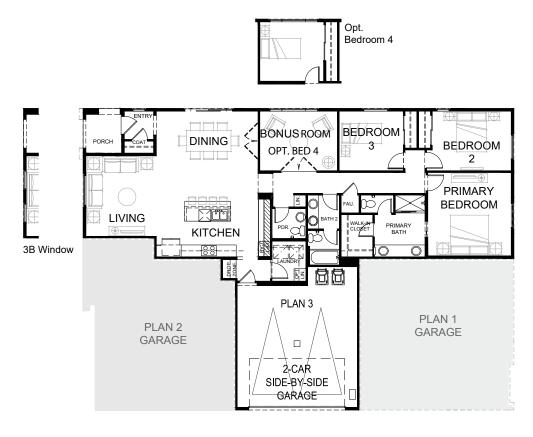

## **PLAN 3, The Bungalow**

3 Bed + Bonus Room 2.5 Bath 1,804 sq ft 2-car Side-by-side Garage

FIRST FLOOR